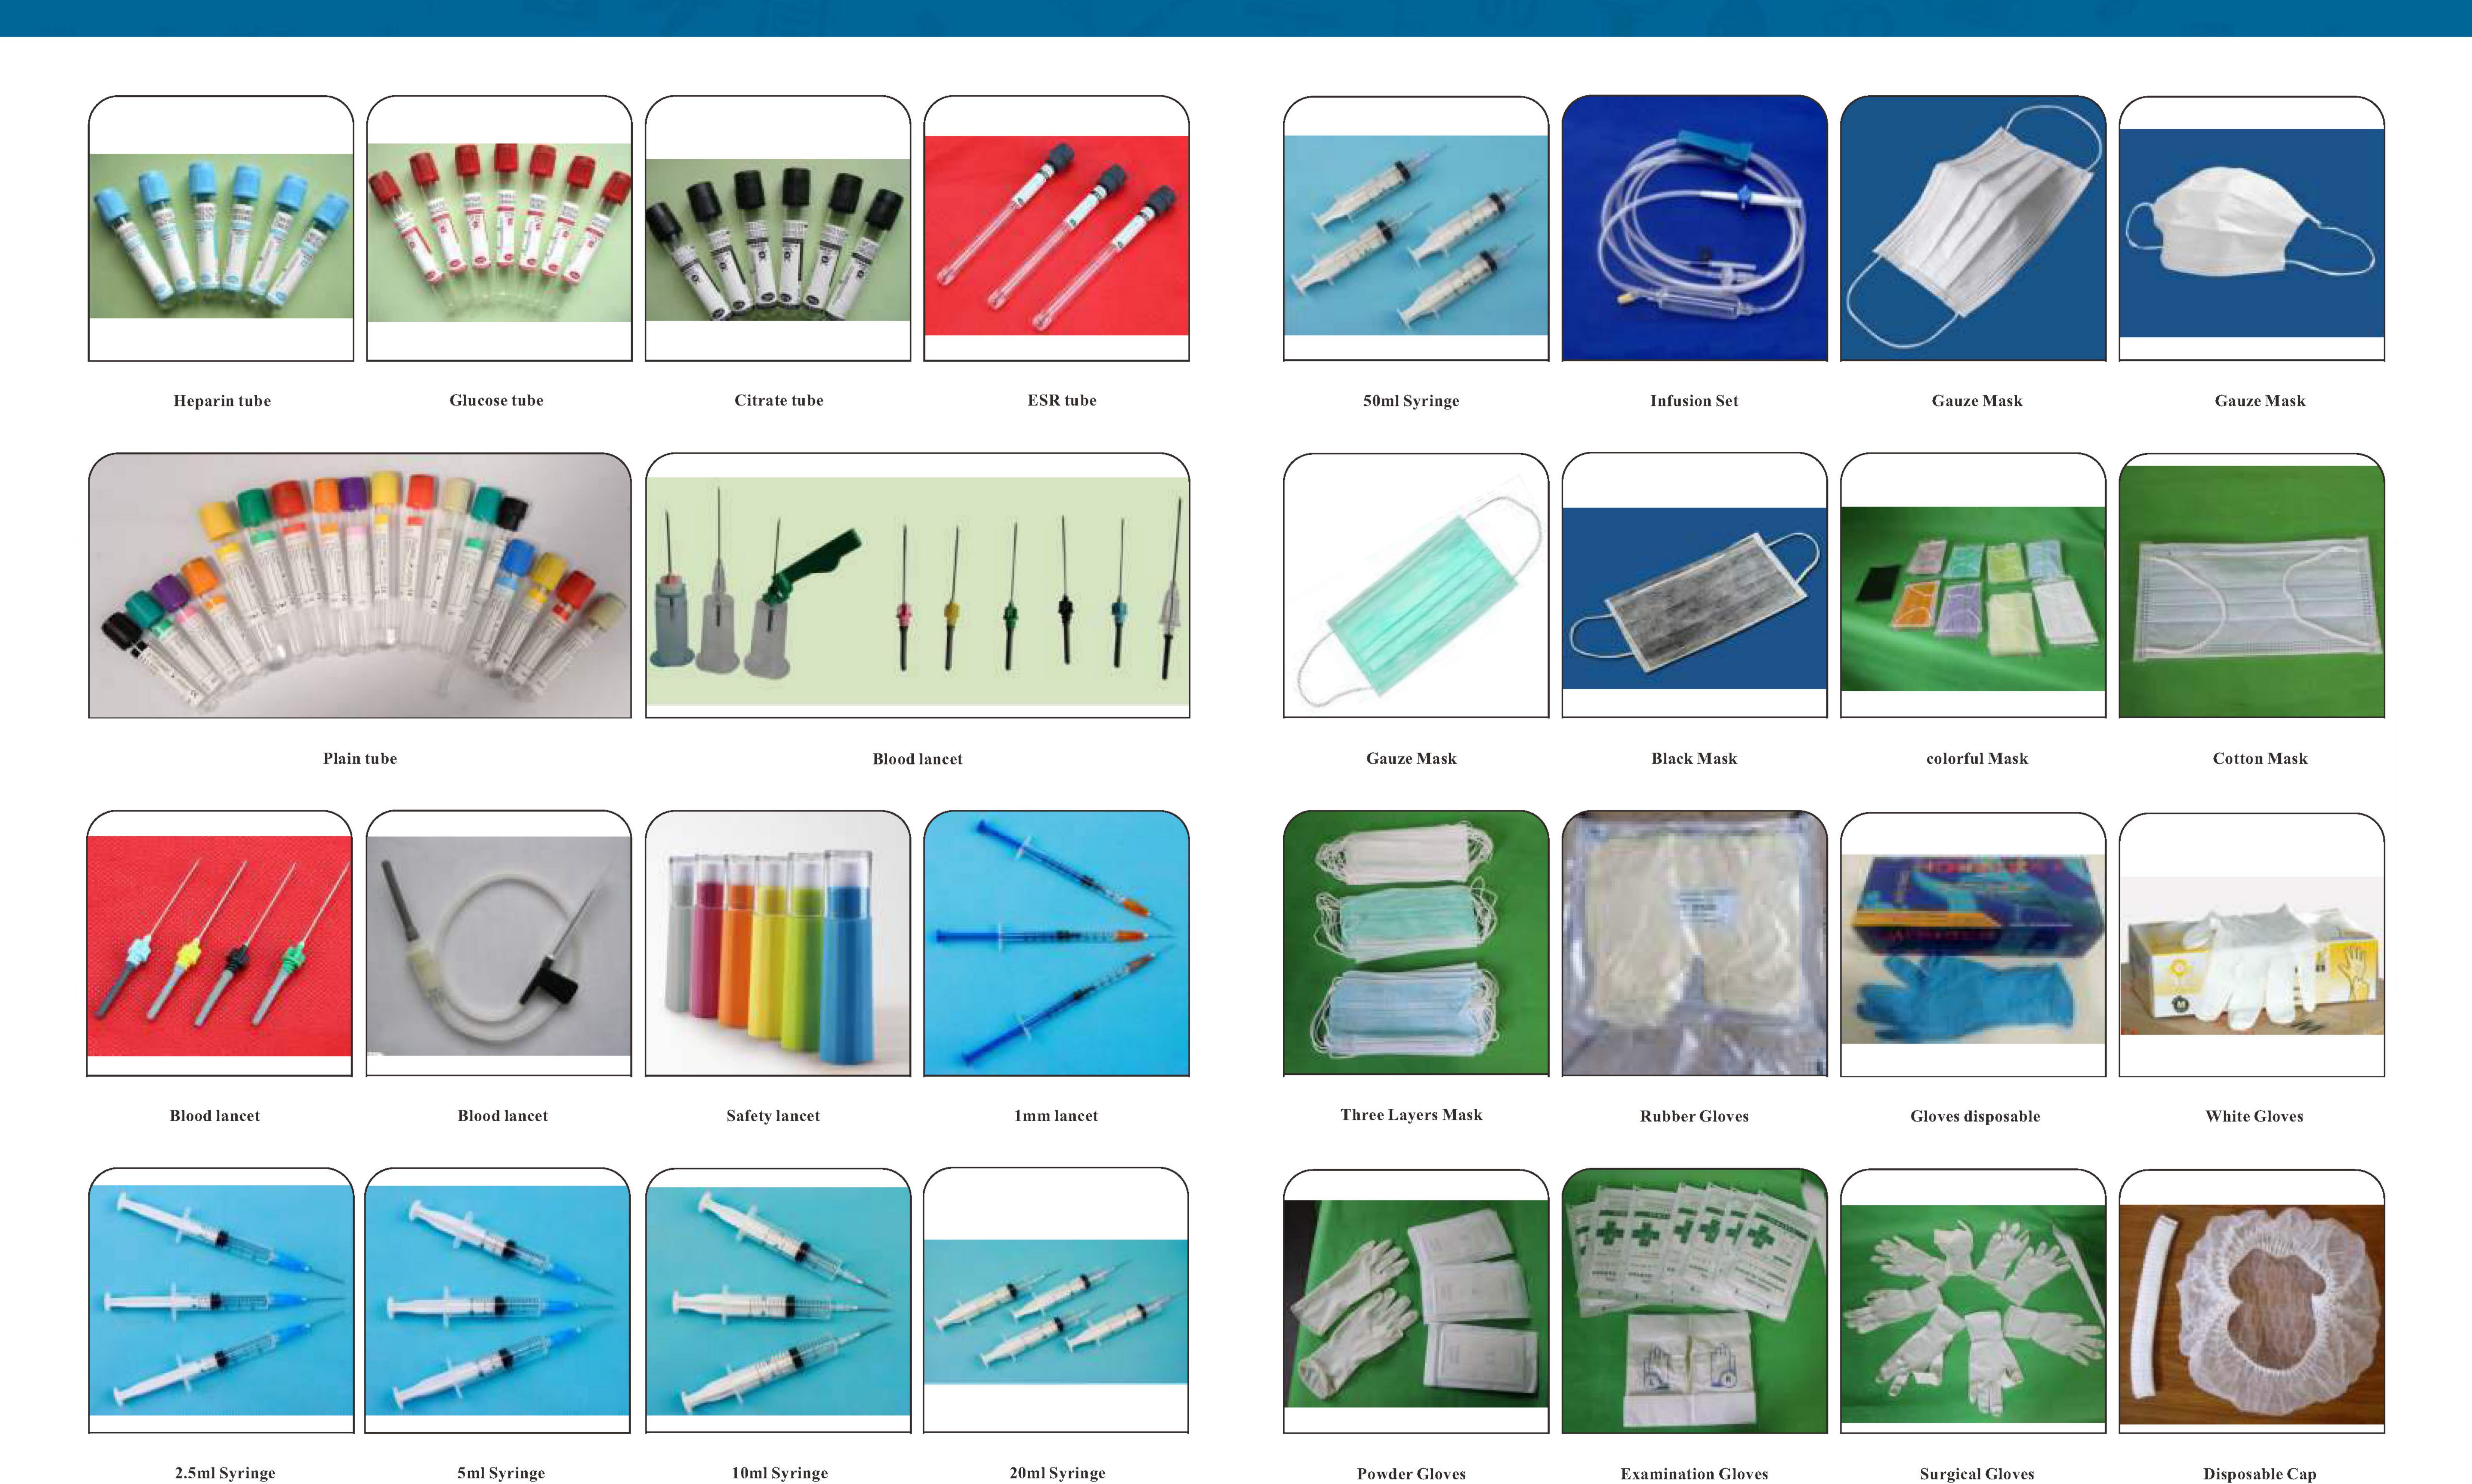

### Medical Consumable

Berman Guedel Airway

Berman Guedel Airway

Oxygen cylinder 10L

Flowmeter

Paper roll

cuvette cup

PVC endotracheal tube