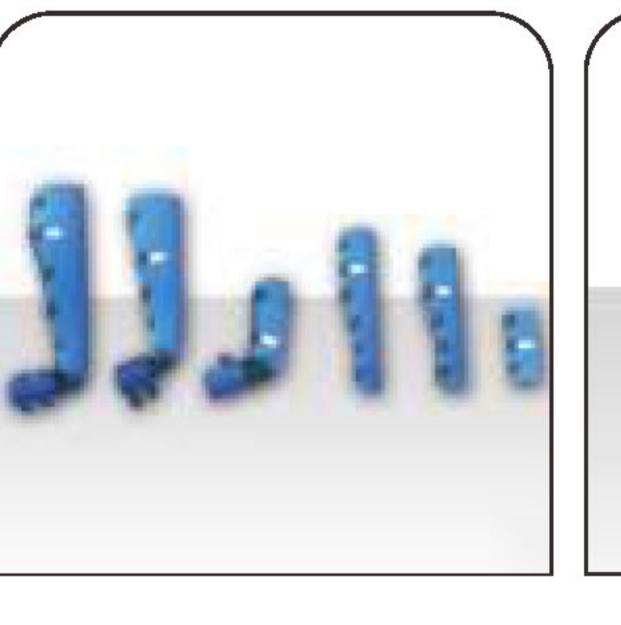

**Extrication Device** 

Five wairting chair

Neil Robertson Stretcher

**Patient Transfer** 

**Traction Splint Set** 

Splint Kit

Air Splint

Double row waiting chair