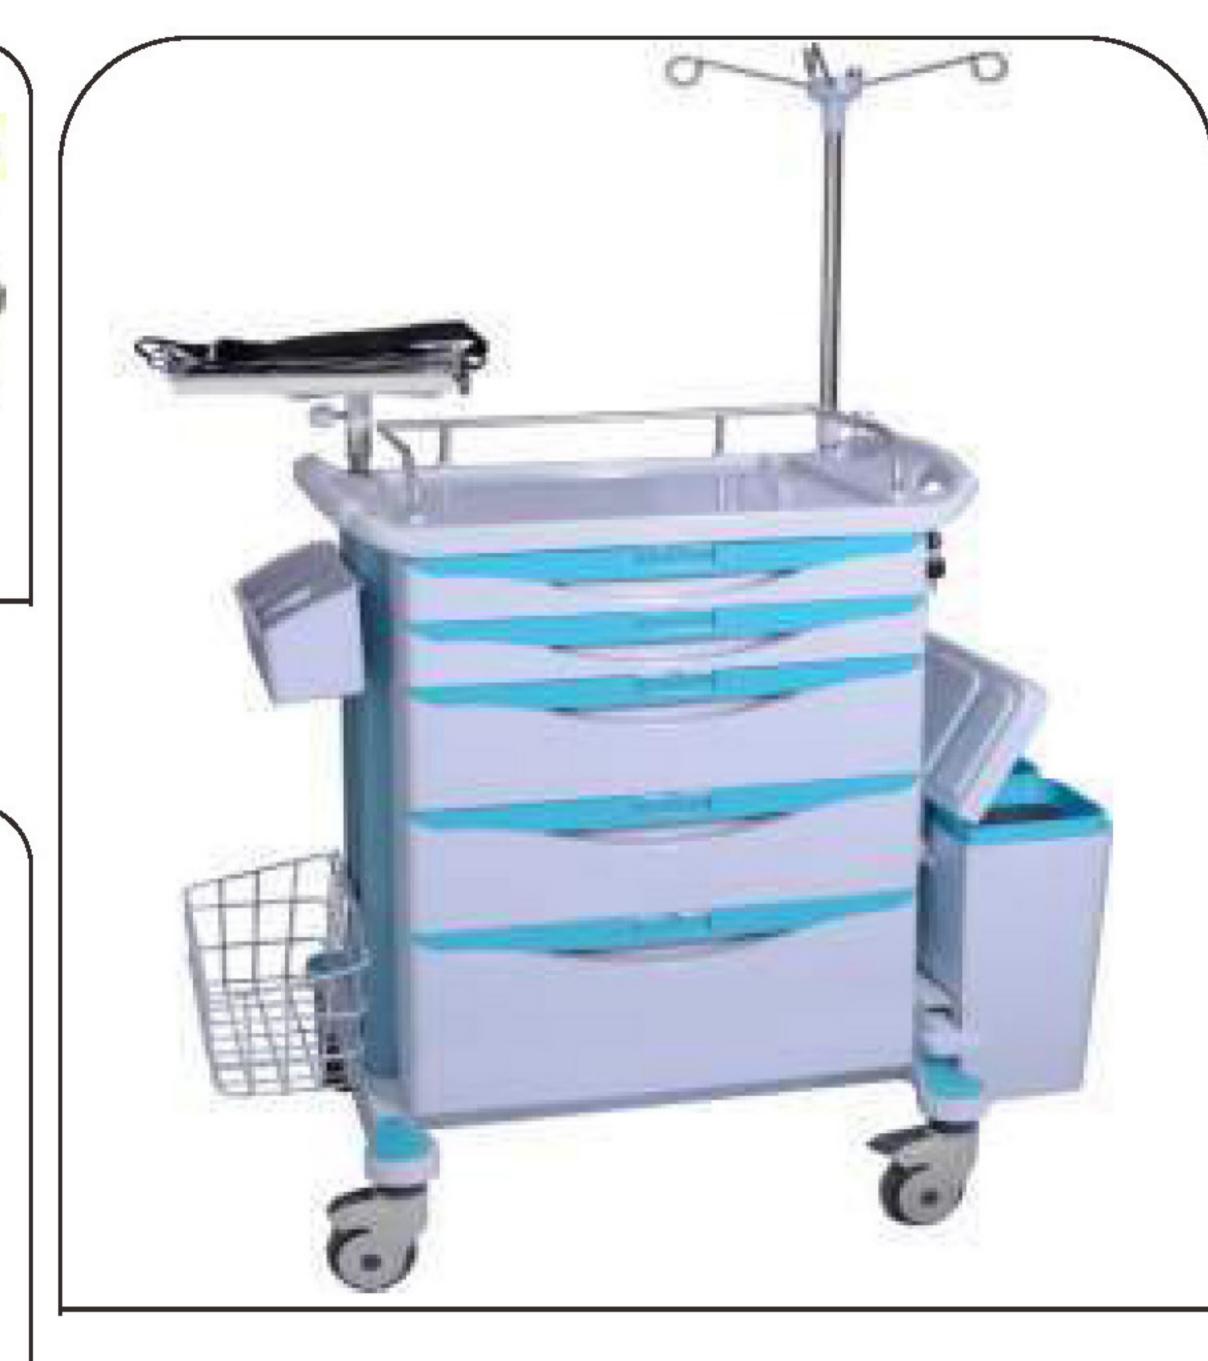

Medical Clothes trolley

Treatment trolley

**Mobile Trolley** 

Gas Cylinder Trolley

Medical record trolley

**Infusion Trolley** 

Infections goods trolley

Nursing trolley

Emergency trolley

Emergency trolley

Anesthesia trolley

Transfusion trolley

**Emergency trolley** 

Anesthesia trolley

Transfusion trolley

**Emergency Cart** 