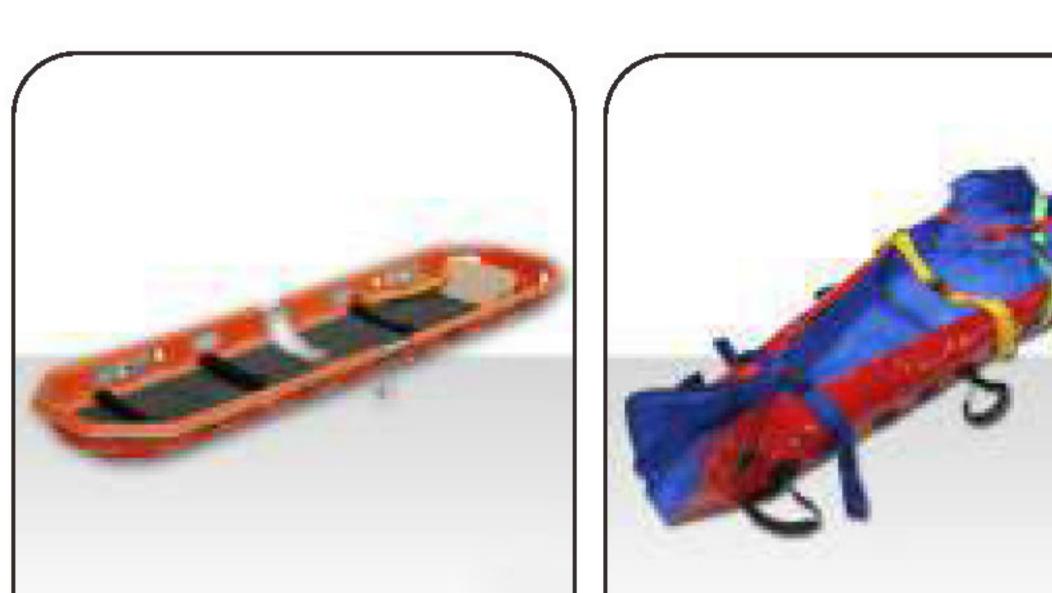

Stair Stretcher

Basket Stretcher

Stainless Basket Stretcher

single wairting chair

Three wairting chair

Double waiting chair

**Basket Stretcher** 

Vacvum Stretcher