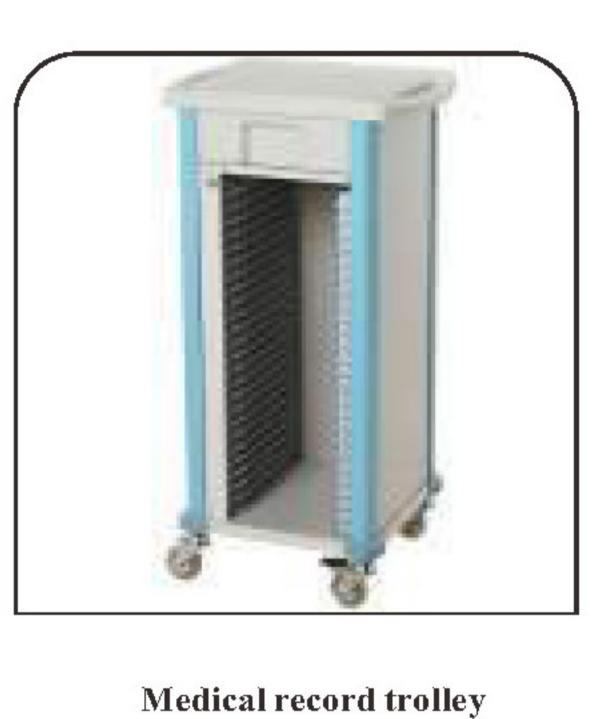

Medical Clothes trolley

Treatment trolley

**Mobile Trolley** 

Gas Cylinder Trolley

Medical record trolley

**Infusion Trolley** 

Infections goods trolley

Nursing trolley