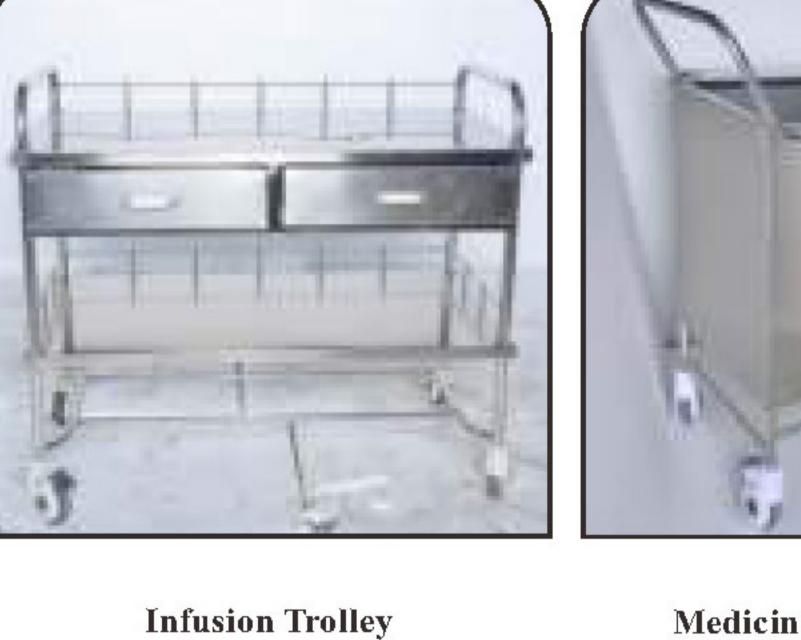

Medical Clothes trolley

Treatment trolley

**Mobile Trolley** 

Gas Cylinder Trolley

Medical record trolley

**Infusion Trolley** 

Infections goods trolley

Nursing trolley