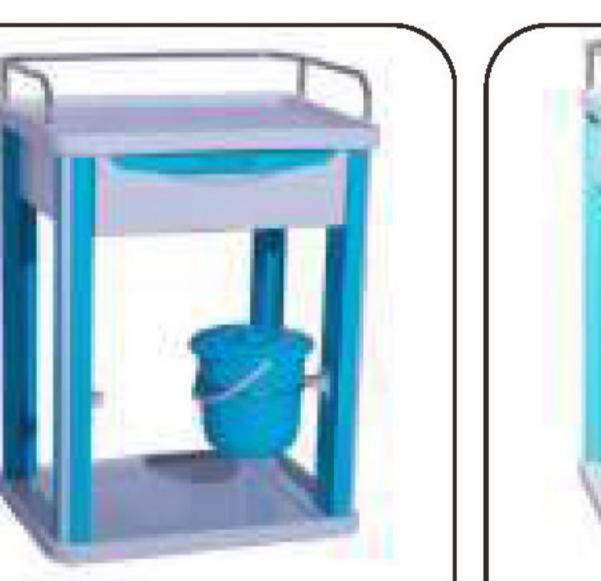

Kick bucket

**Bedside Cabinet** 

**Bedside Cabinet** 

**Bedside Cabinet** 

Nursing chair

Stainless steel nursing trolley

Over bed table

**Examination** bed