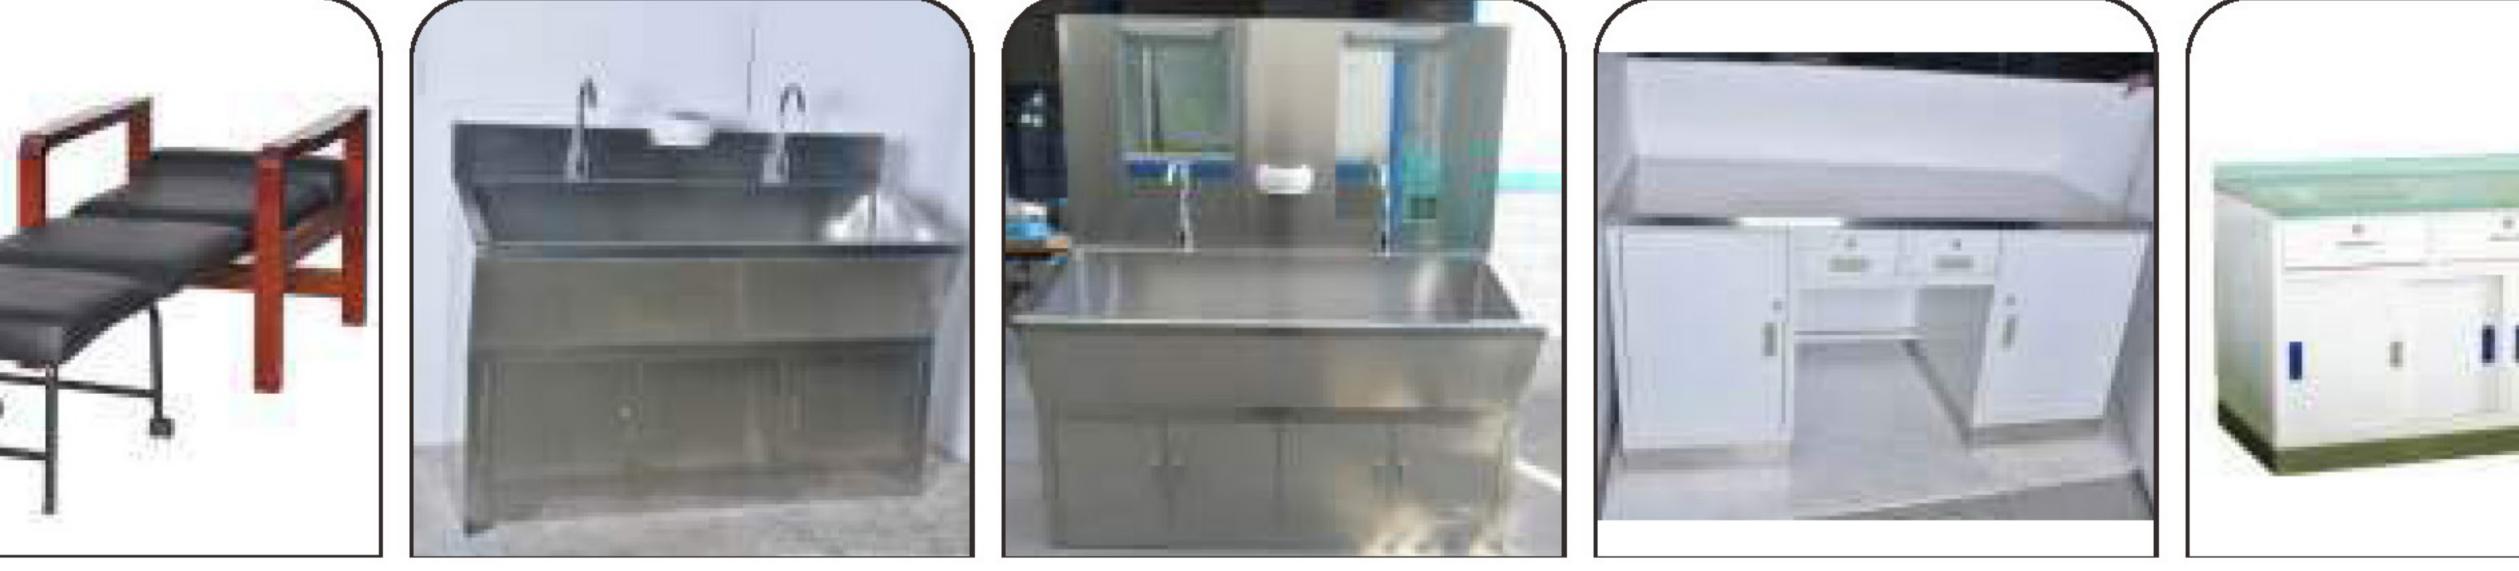

Hospital chair

**Long Waiting Sofa** 

Wash Basin

Safa

**Examination Bed** 

Waiting Chair&Bed

Three fold screen

Desk for doctor

walking stick

walking stick

walking stick

Goods Sci Development Co.,Ltd. www.gsdthai.com Tel. 0-5303-8216, 08-1992-8099

Kick bucket

Children's bed

Wash Basin

Cabinet