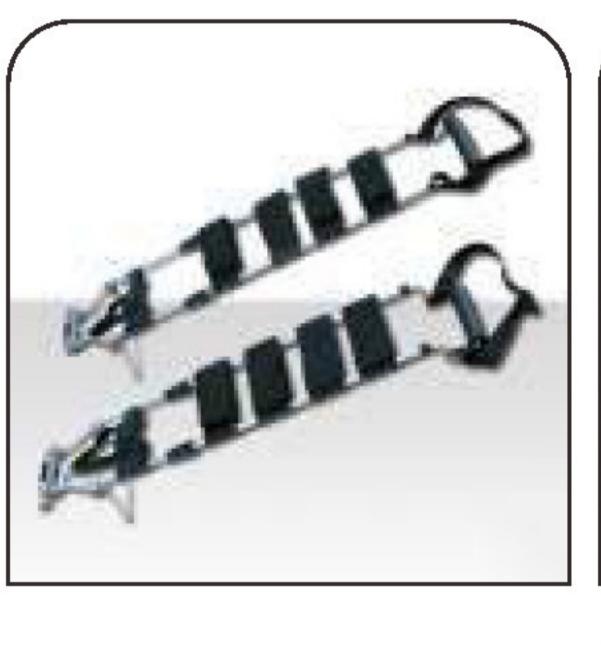

**Extrication Device** 

Five wairting chair

Neil Robertson Stretcher

**Patient Transfer** 

**Traction Splint Set** 

Splint Kit

Air Splint

Double row waiting chair