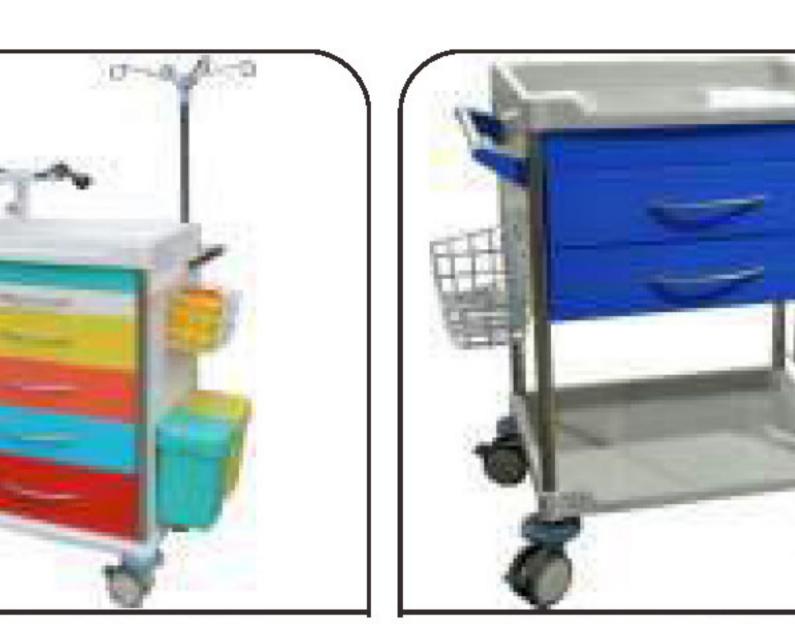

Medical Clothes trolley

Treatment trolley

**Mobile Trolley** 

Gas Cylinder Trolley

Medical record trolley

**Infusion Trolley** 

Infections goods trolley

Nursing trolley

Emergency trolley

Transfusion trolley

Transfusion trolley

Nursing trolley

Treatment trolley

ABS Baby trolley

Treatment trolley

**Air Mattress** 

ABS Emergency trolley

Air Mattress

Air Mattress

Treatment trolley

ABS trolley for drug

Air Mattress

Air Mattress

Treatment trolley