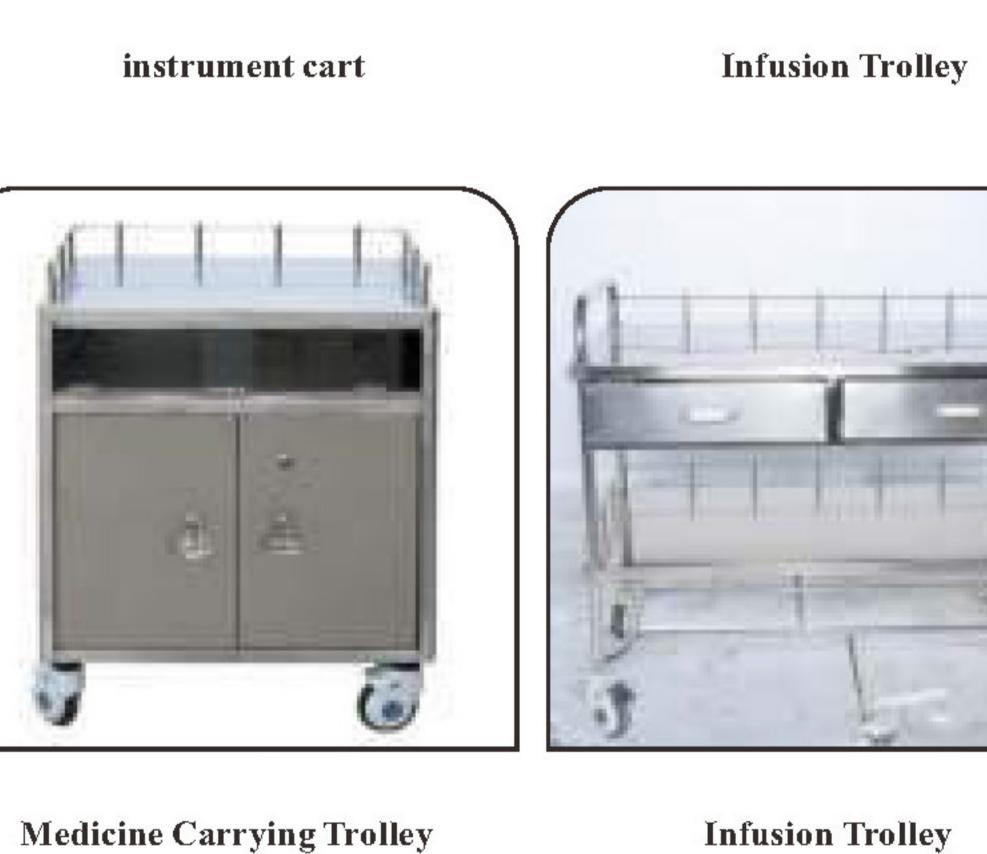

Medical Clothes trolley

Treatment trolley

**Mobile Trolley** 

Gas Cylinder Trolley

Medical record trolley

**Infusion Trolley** 

Infections goods trolley

Nursing trolley