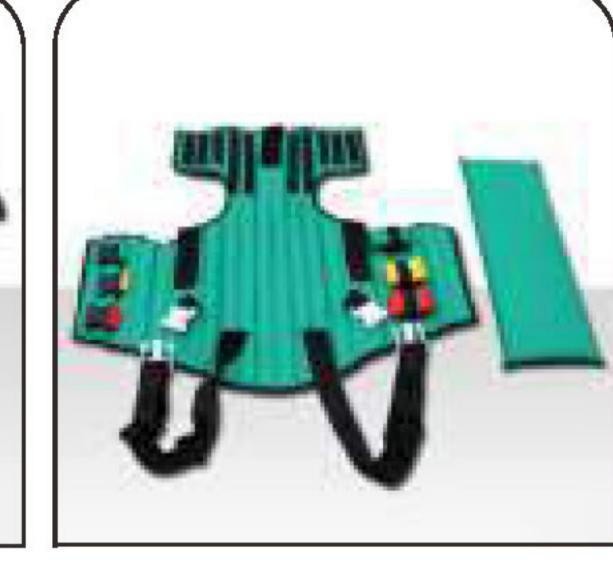

**Extrication Device** 

Five wairting chair

Neil Robertson Stretcher

**Patient Transfer** 

**Traction Splint Set** 

Splint Kit

Air Splint

Double row waiting chair