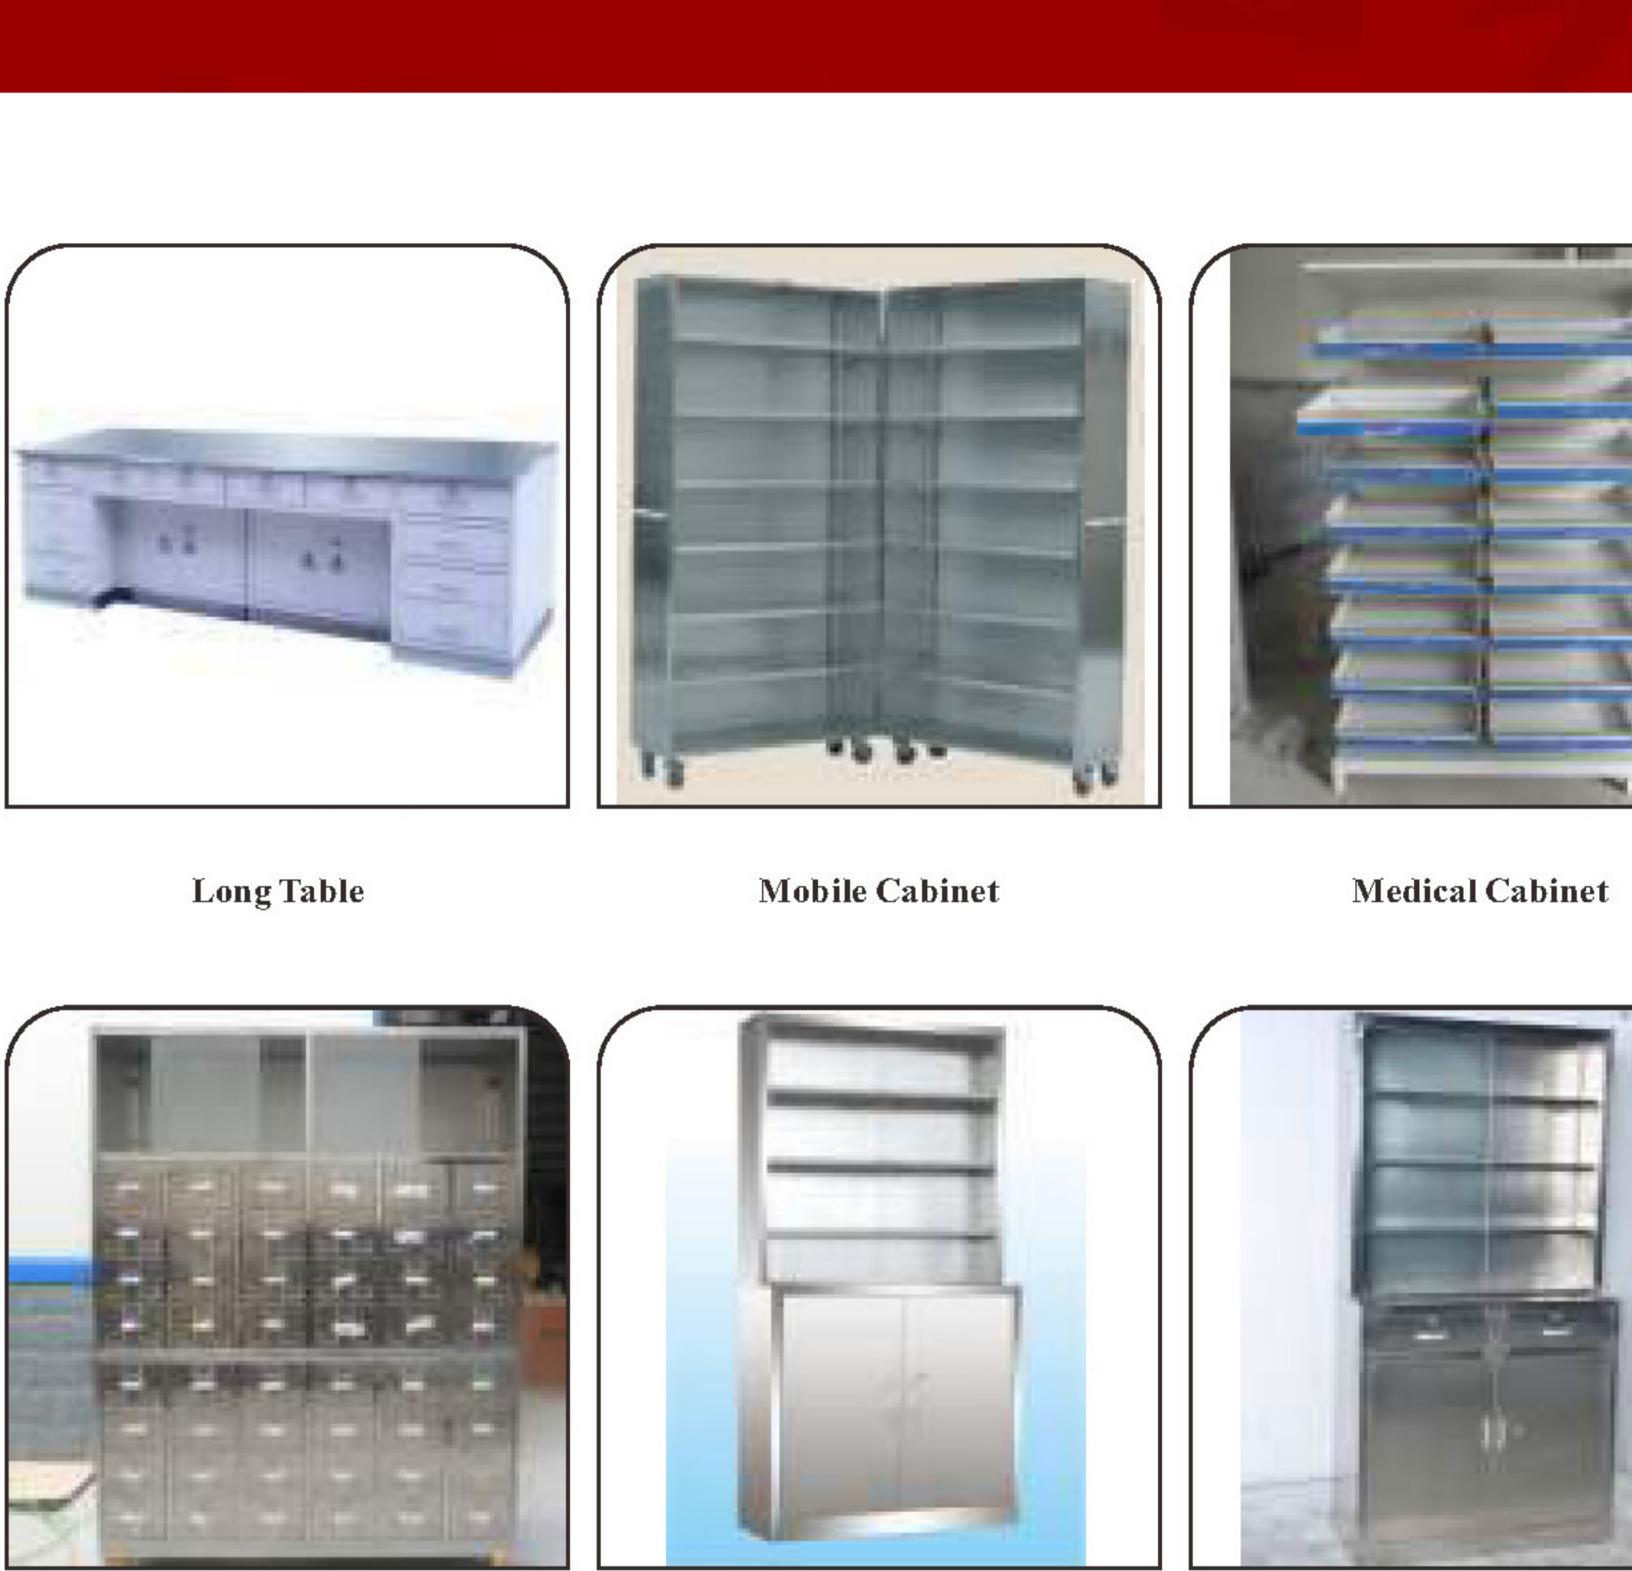

Hospital chair

**Long Waiting Sofa** 

Wash Basin

Safa

**Examination Bed** 

Waiting Chair&Bed

Three fold screen

Desk for doctor

walking stick

walking stick

walking stick

Goods Sci Development Co.,Ltd. www.gsdthai.com Tel. 0-5303-8216, 08-1992-8099

Kick bucket

Children's bed

Wash Basin

Cabinet