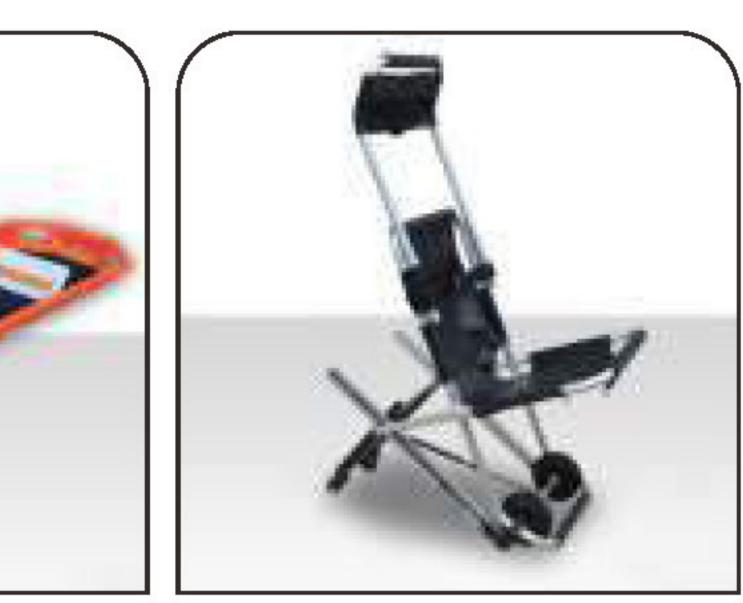

Stair Stretcher

Basket Stretcher

Stainless Basket Stretcher

single wairting chair

Three wairting chair

Double waiting chair

**Basket Stretcher** 

Vacvum Stretcher

**Extrication Device** 

Five wairting chair

Neil Robertson Stretcher

**Patient Transfer** 

**Traction Splint Set** 

Splint Kit

Air Splint

Double row waiting chair