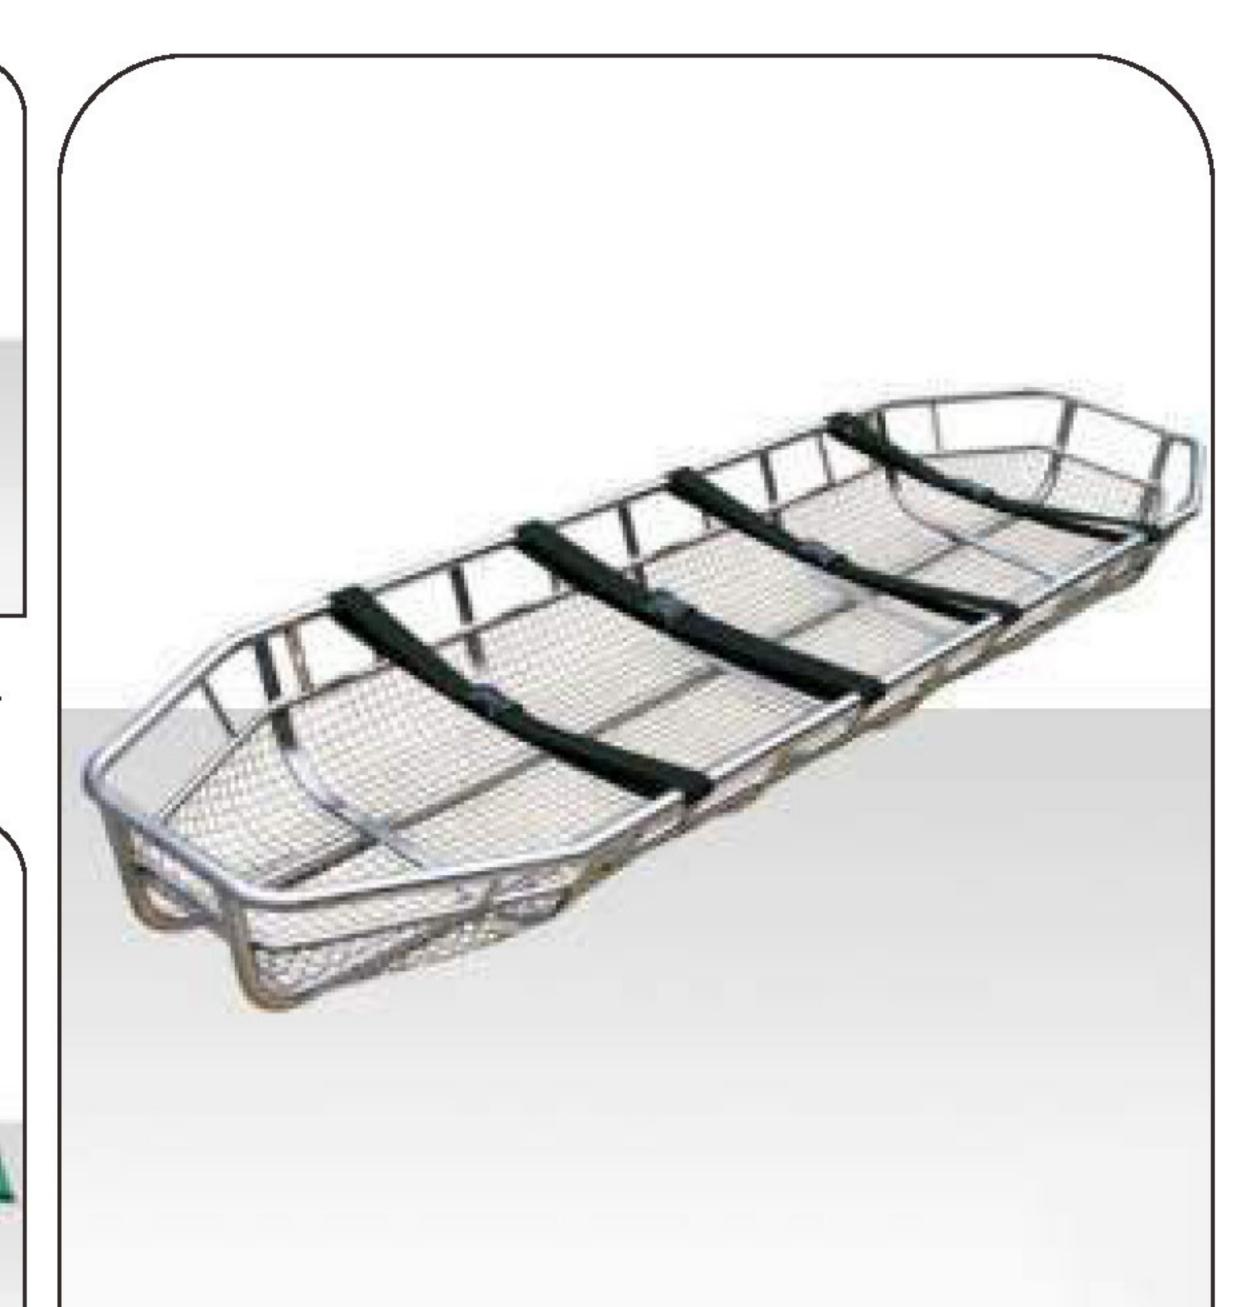

Stair Stretcher

Basket Stretcher

Stainless Basket Stretcher

single wairting chair

Three wairting chair

Double waiting chair

**Basket Stretcher** 

Vacvum Stretcher