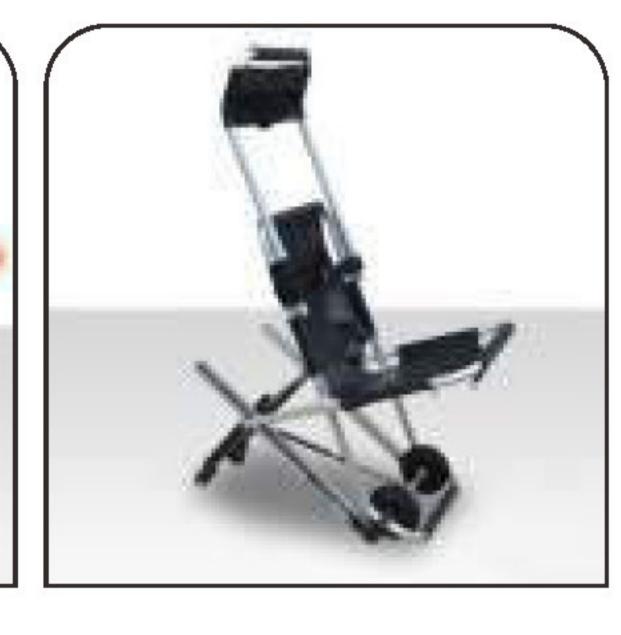

Stair Stretcher

Basket Stretcher

Stainless Basket Stretcher

single wairting chair

Three wairting chair

Double waiting chair

**Basket Stretcher** 

Vacvum Stretcher

**Extrication Device** 

Five wairting chair

Neil Robertson Stretcher

**Patient Transfer** 

**Traction Splint Set** 

Splint Kit

Air Splint

Double row waiting chair