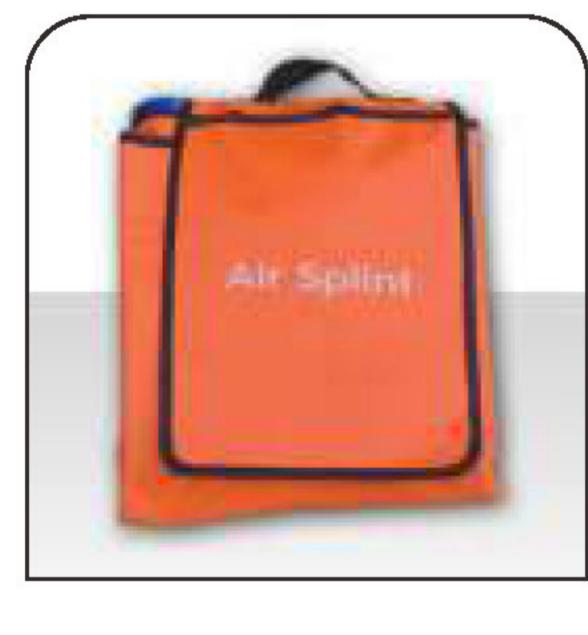

**Extrication Device** 

Five wairting chair

Neil Robertson Stretcher

**Patient Transfer** 

**Traction Splint Set** 

Splint Kit

Air Splint

Double row waiting chair