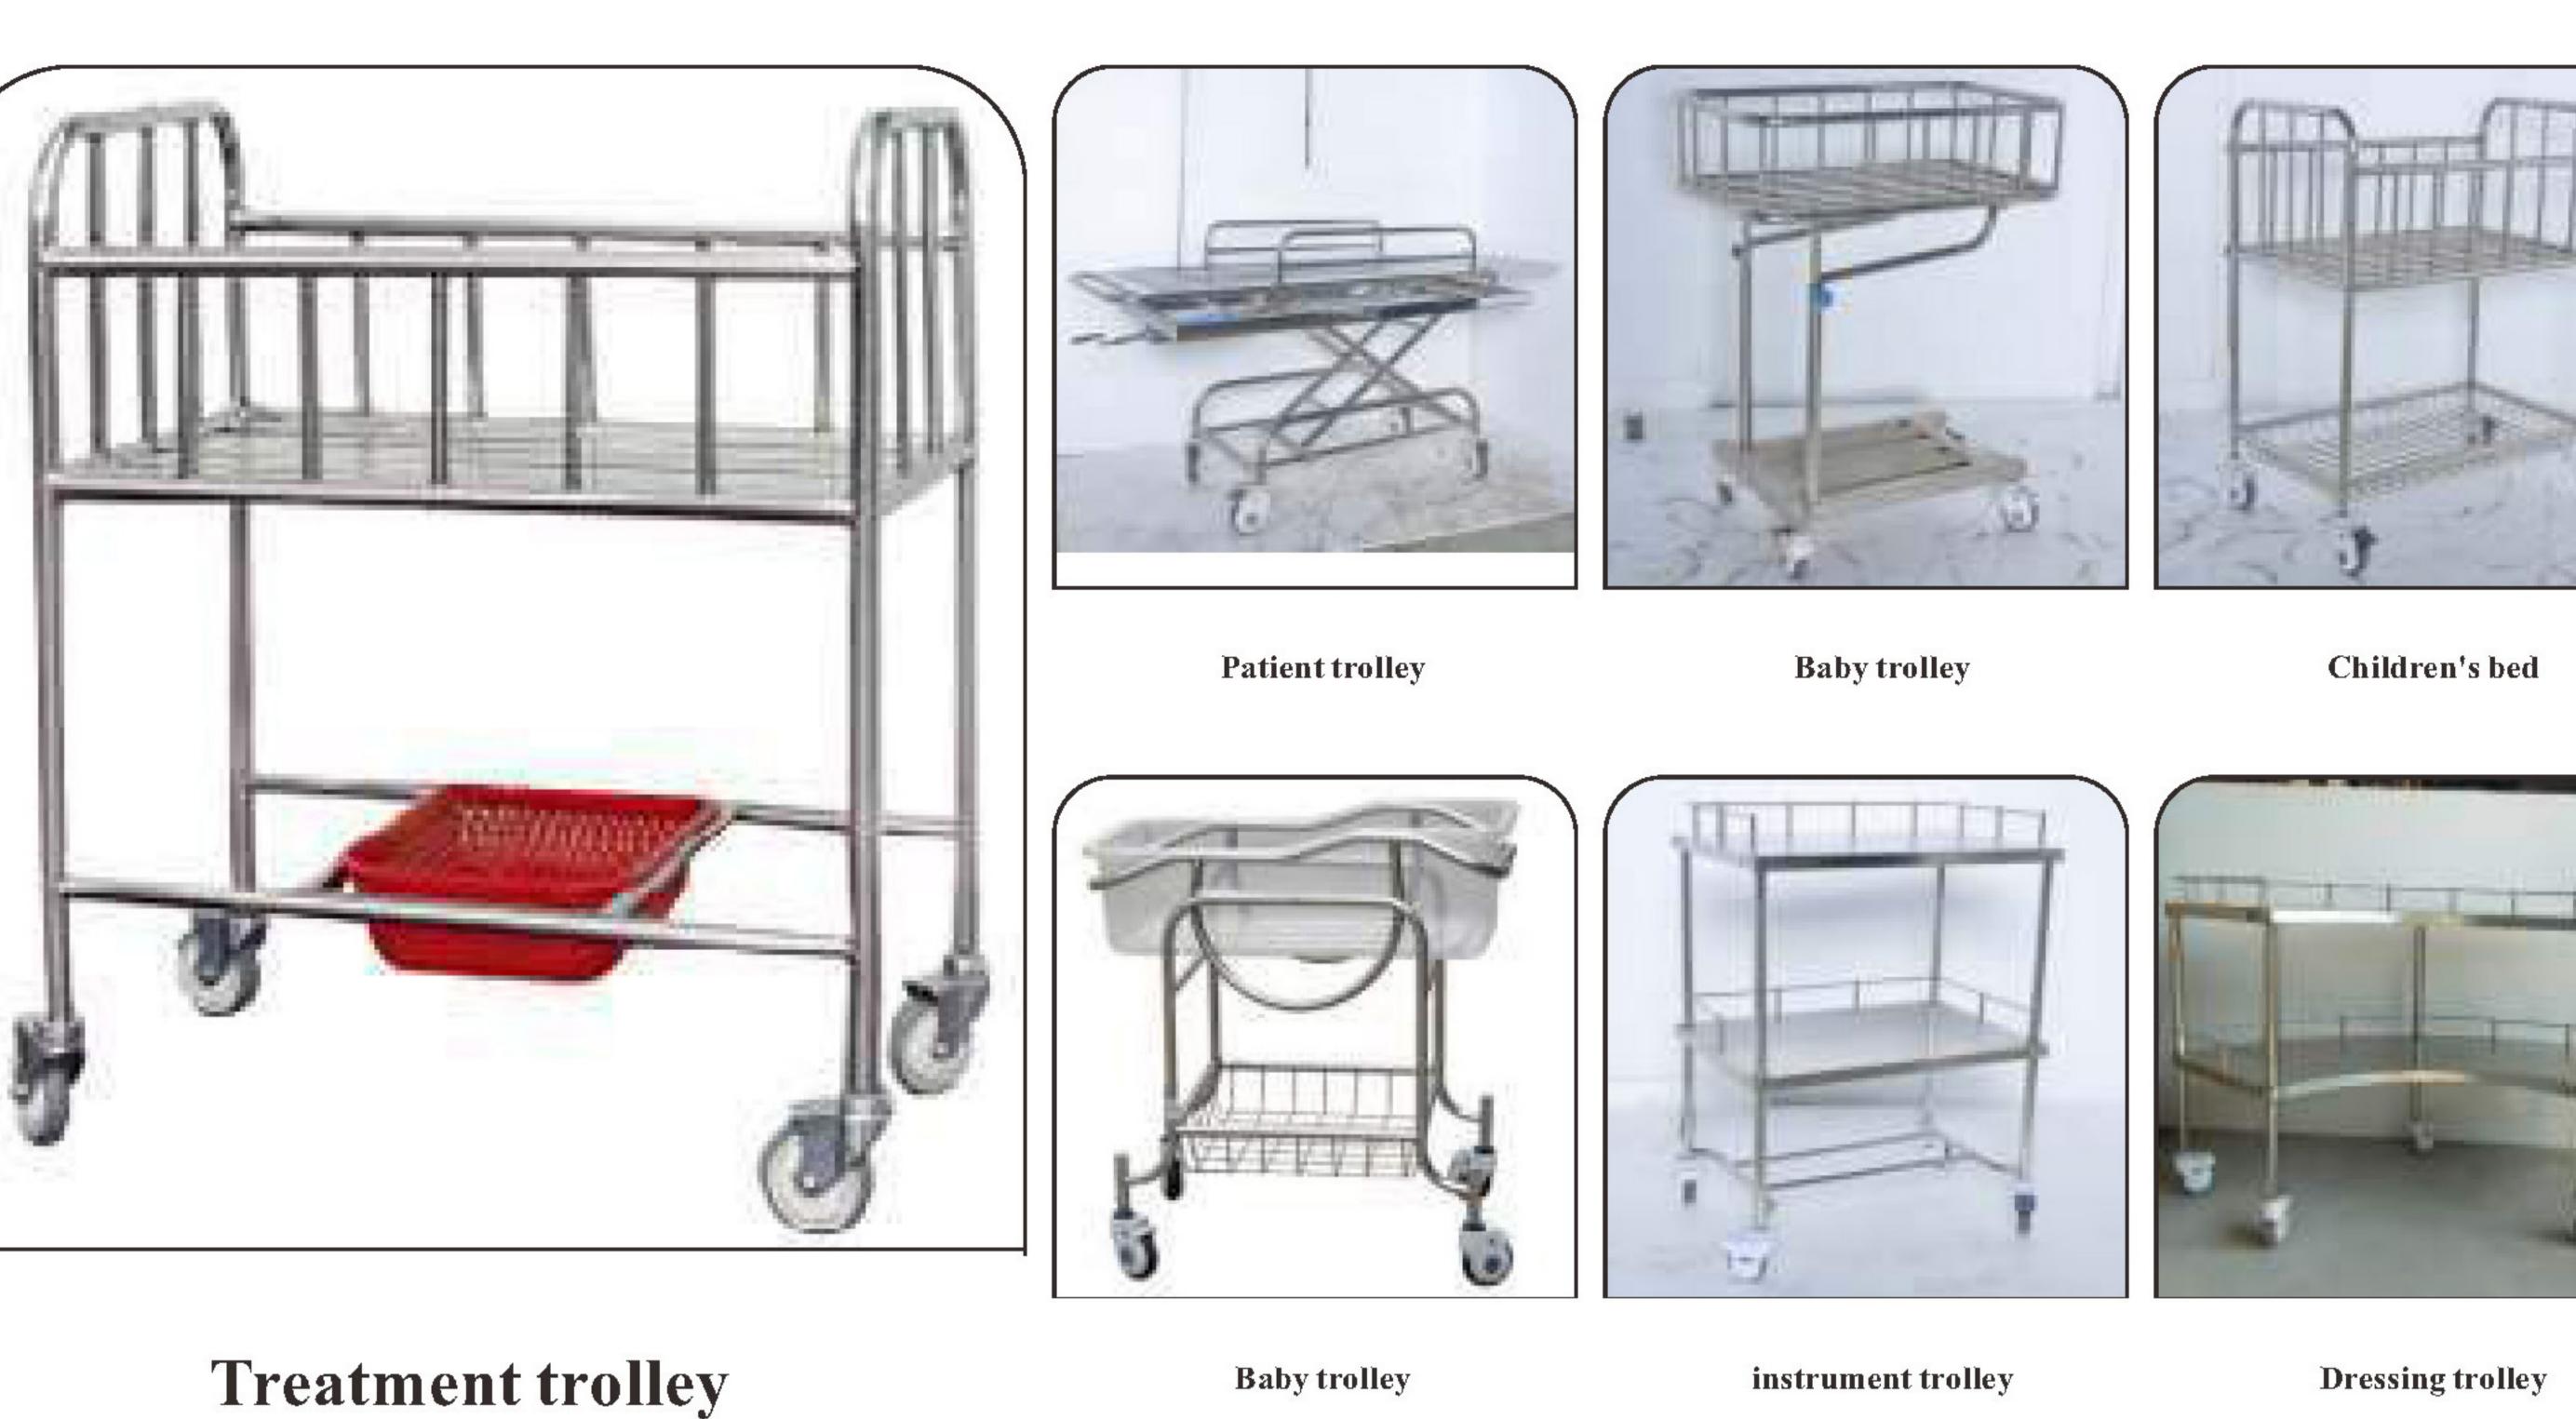

Treatment trolley

Massage Chair

Patient Chair

**Mobile Treatment Chair** 

**Patient Chair** 

**Beauty Bed** 

**Ordinary Bed** 

Goods Sci Development Co.,Ltd.

Medical Clothes trolley

Treatment trolley

**Mobile Trolley** 

Gas Cylinder Trolley

Medical record trolley

**Infusion Trolley** 

Infections goods trolley

Nursing trolley

Emergency trolley

Transfusion trolley

Transfusion trolley

Nursing trolley

Treatment trolley

ABS Baby trolley

Treatment trolley

**Air Mattress** 

ABS Emergency trolley

Air Mattress

Air Mattress

Treatment trolley

ABS trolley for drug

Air Mattress

Air Mattress

Treatment trolley