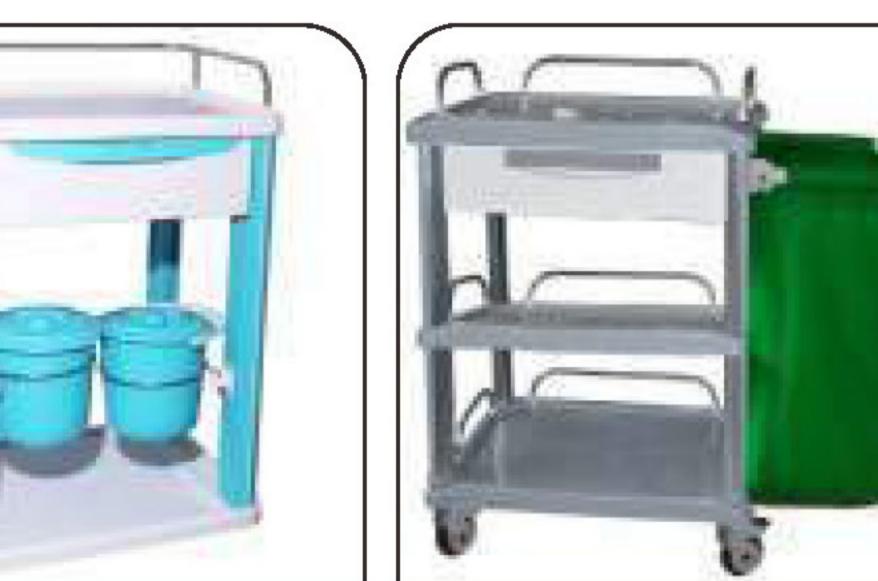

Medical Clothes trolley

Treatment trolley

**Mobile Trolley** 

Gas Cylinder Trolley

Medical record trolley

**Infusion Trolley** 

Infections goods trolley

Nursing trolley