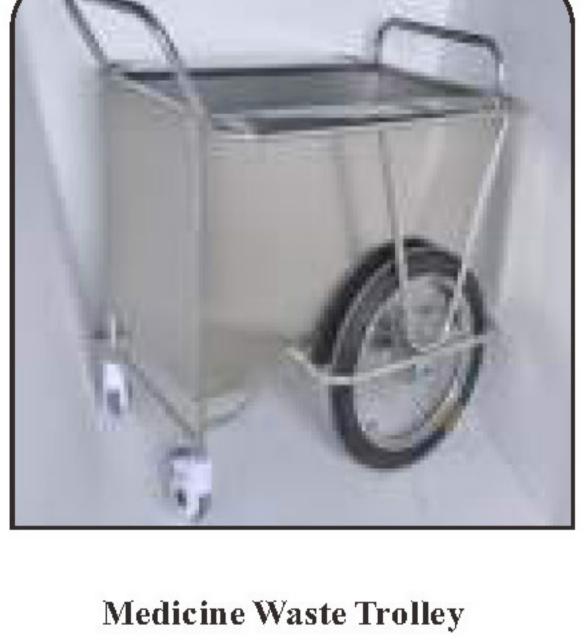

Medical Clothes trolley

Treatment trolley

**Mobile Trolley** 

Gas Cylinder Trolley

Medical record trolley

**Infusion Trolley** 

Infections goods trolley

Nursing trolley