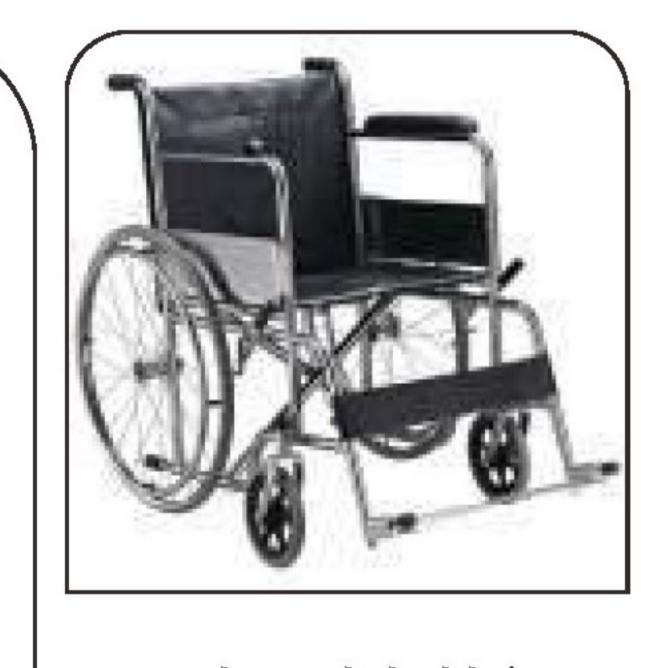

Patient wheelchair

Patient wheelchair

Patient wheelchair

wheelchair

Electrical wheelchair

Disable chair

Disable chair

Manual wheelchair