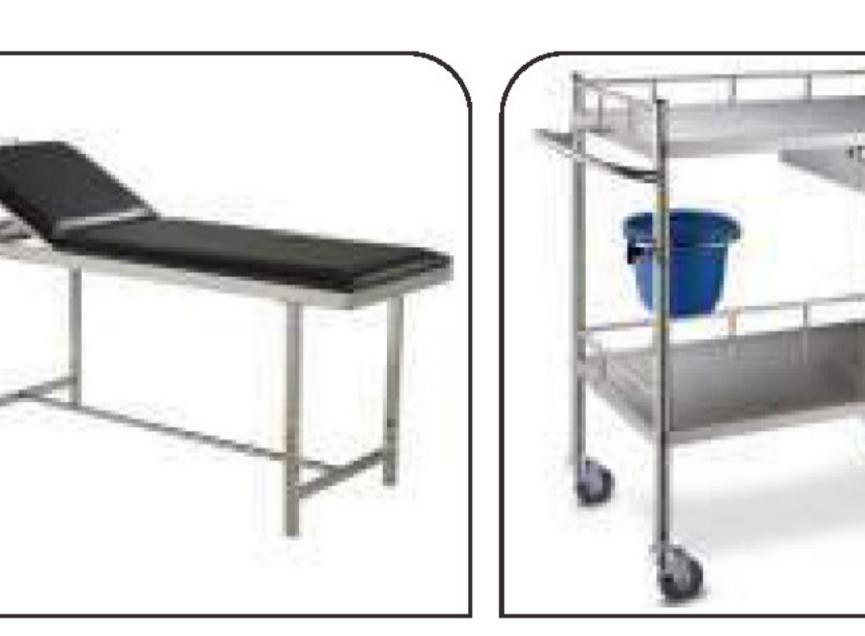

Kick bucket

**Bedside Cabinet** 

**Bedside Cabinet** 

**Bedside Cabinet** 

Nursing chair

Stainless steel nursing trolley

Over bed table

**Examination** bed