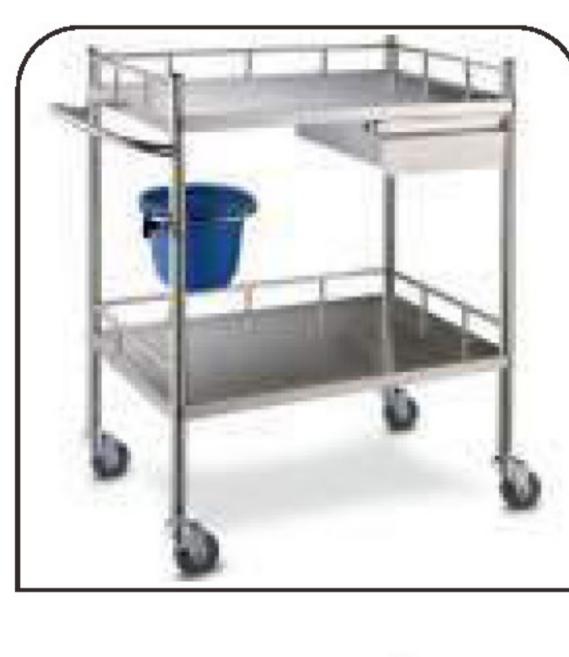

Kick bucket

**Bedside Cabinet** 

**Bedside Cabinet** 

**Bedside Cabinet** 

Nursing chair

Stainless steel nursing trolley

Over bed table

**Examination** bed