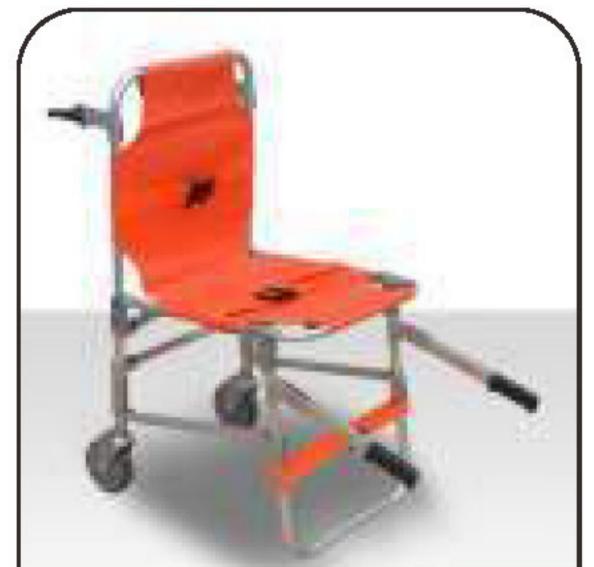

Stair Stretcher

Basket Stretcher

Stainless Basket Stretcher

single wairting chair

Three wairting chair

Double waiting chair

**Basket Stretcher** 

Vacvum Stretcher

**Extrication Device** 

Five wairting chair

Neil Robertson Stretcher

**Patient Transfer** 

**Traction Splint Set** 

Splint Kit

Air Splint

Double row waiting chair