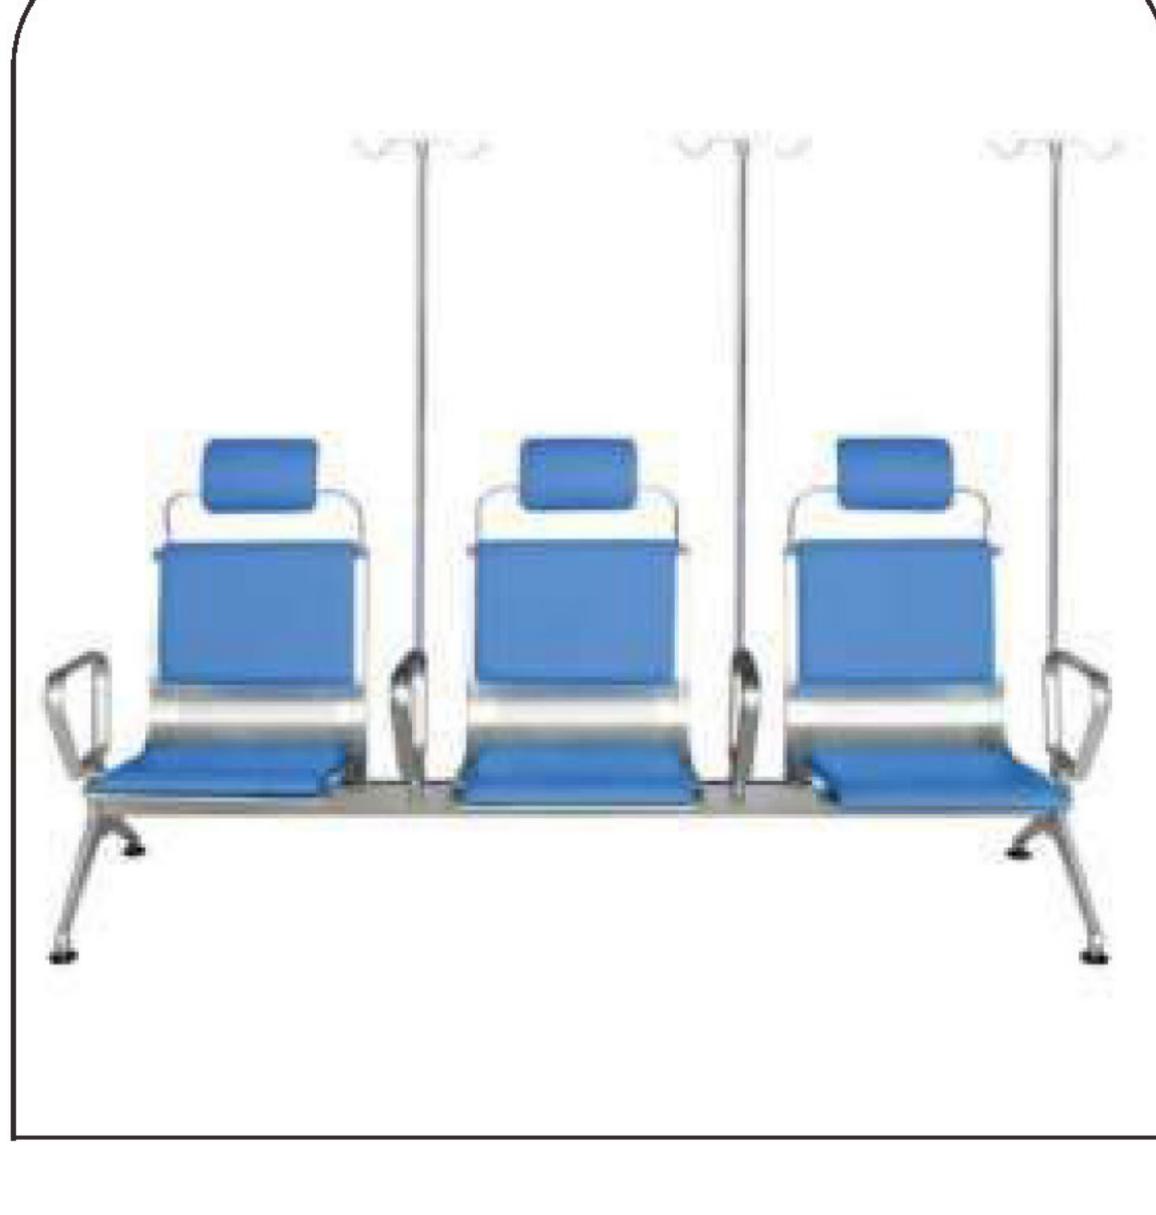

Stair Stretcher

Basket Stretcher

Stainless Basket Stretcher

single wairting chair

Three wairting chair

Double waiting chair

**Basket Stretcher** 

Vacvum Stretcher

**Extrication Device** 

Five wairting chair

Neil Robertson Stretcher

**Patient Transfer** 

**Traction Splint Set** 

Splint Kit

Air Splint

Double row waiting chair