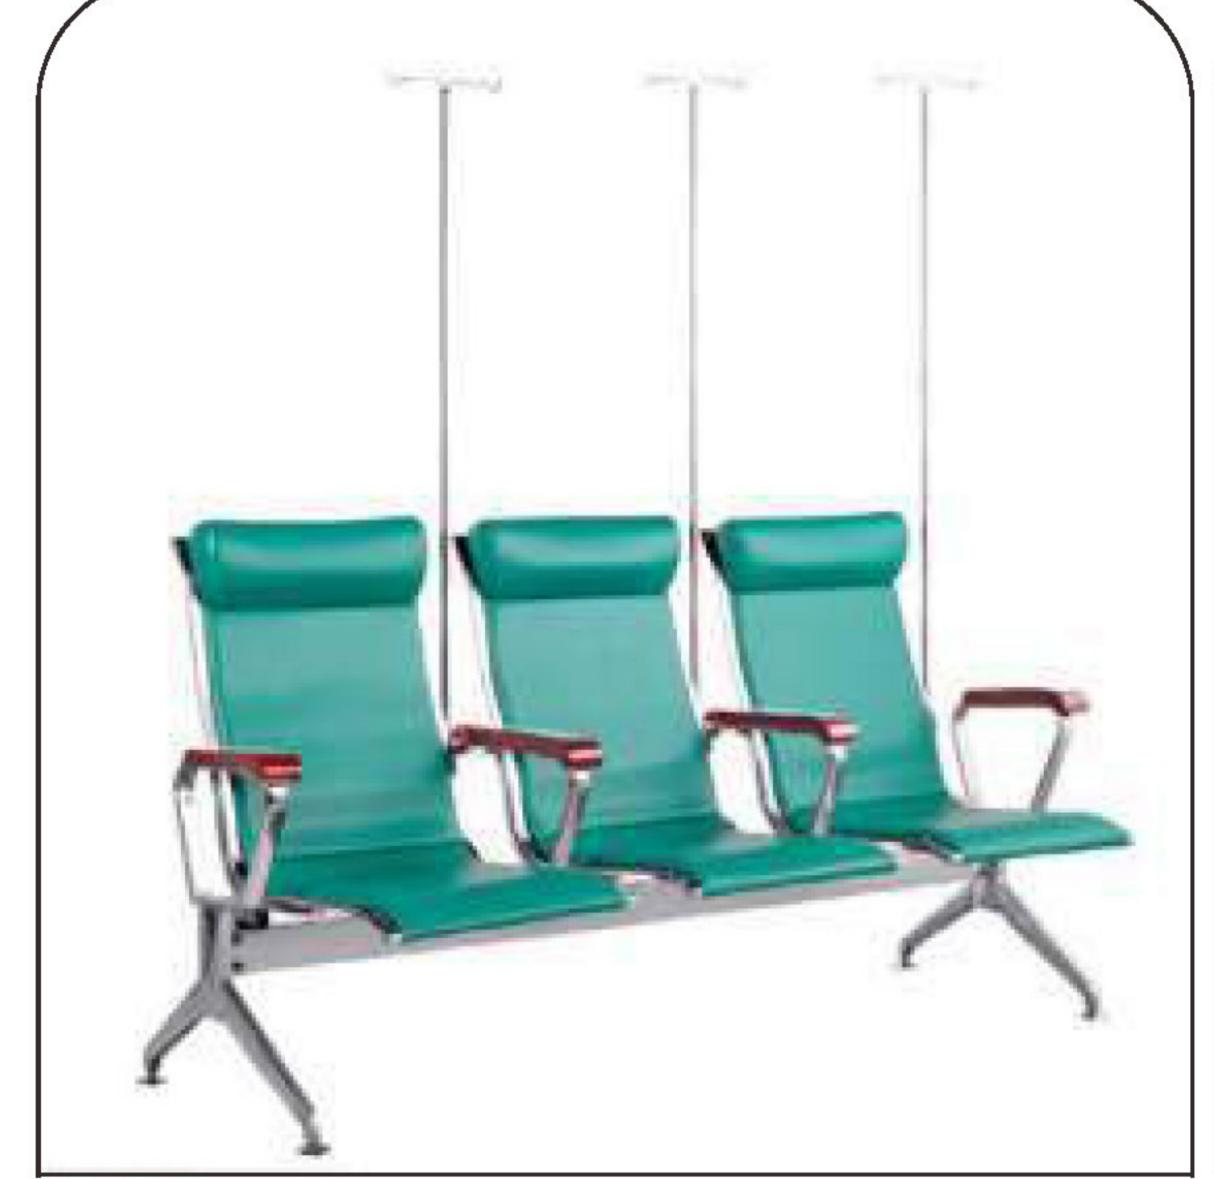

Stair Stretcher

Basket Stretcher

Stainless Basket Stretcher

single wairting chair

Three wairting chair

Double waiting chair

**Basket Stretcher** 

Vacvum Stretcher

**Extrication Device** 

Five wairting chair

Neil Robertson Stretcher

**Patient Transfer** 

**Traction Splint Set** 

Splint Kit

Air Splint

Double row waiting chair